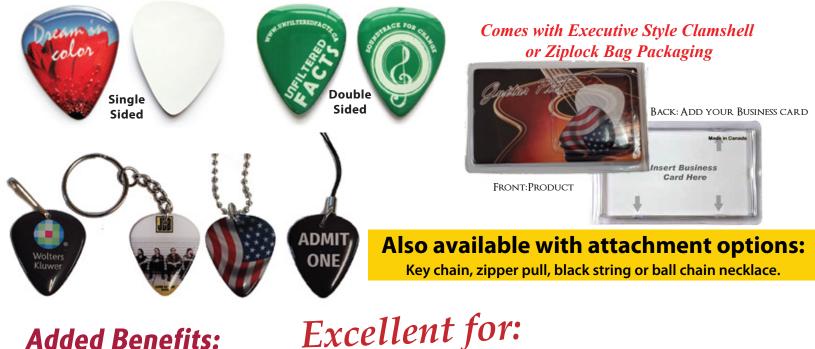

Novelty Guitar Picks

Single or Double Sided Imprint on **Non Playable** Charms in the shape of a guitar pick are available with ball chain necklace, key chain, zipper pull, or black string attachments.

- Free full color imprint
- Free online virtual samples
- Low 100 unit minimums
- No setup costs

- Radio Stations
- Music schools
- Music Associations
- Band Merchandise
- Fan Clubs
- Licensing
- Fundraising
- Music Festivals
- Music Companies
- Event Promotions

Doduct CODE(c) for Dull

- Retail or Online Sales
- Guitar manufacturers
- Tradeshows
- Your Pick For...